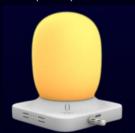

### **Sleep Inducing Light**

Lower illumination switches to sleep-inducing lights.

### **Motion Detection Light**

The light is activated when motion is detected.

**Absence** 