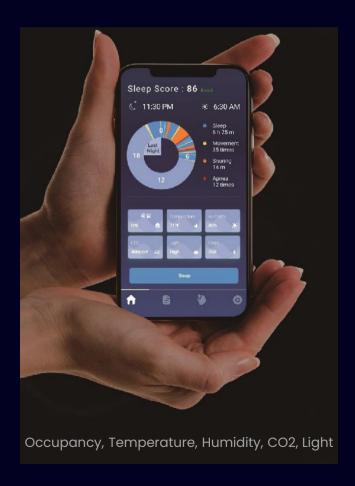

## Sleep Diagnosis & Reports

You can check the overall sleep time, tossing and turning, snoring, sleep apnea, and sleep logs.

Analyzes temperature, humidity, illuminance, carbon dioxide concentration and step counts.

#### **Contactiess**

Delivering accurate data and an enhanced user experience via a contactless method, while addressing the limitations of uncomfortable wearable devices

### Wide Range Measurements

Detection Direction : Logo

● Measurement Angle: 120° based on logo

Sleep Detection: 3 m (9.8 ft),

Occupancy Detection: 5 m (16.4 ft)