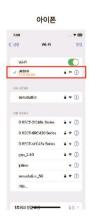

- 6. When the following window opens, select the WiFi you are using.
- \* If there is no your WiFi in the list, unplug the power and start from "1" again.
- 7. Enter your WiFi password and press "connect".
- \* At this time, light flashes slowly with various colors after 1 or 2 minutes, the connection is successful!