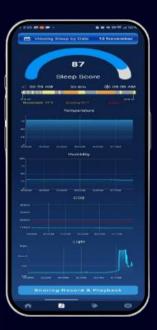

## Sleep Diagnosis & Reports

You can check the overall sleep time, tossing and turning, snoring, sleep apnea, and sleep logs.

Analyzes temperature, humidity, illuminance, carbon dioxide concentration and step counts.

Sleep diagnosis and reports that are dedicated to improve your sleep quality.