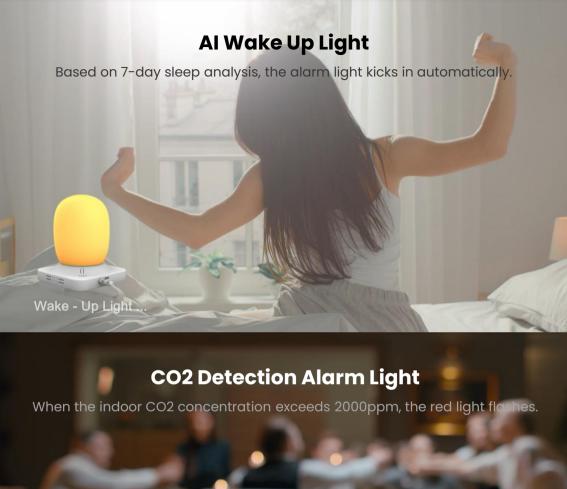

### **Sleep Inducing Light**

Lower illumination switches to sleep-inducing lights.

### **Motion Detection Light**

The light is activated when motion is detected.

**Absence** 