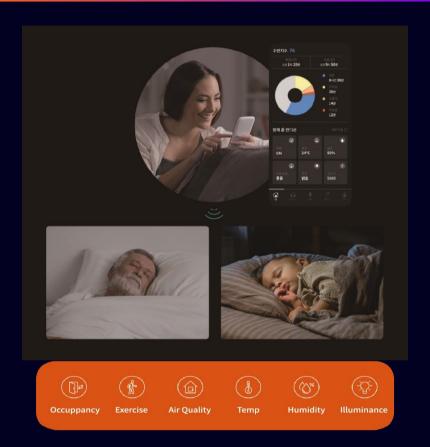

# **Room Condition**

### **Another Application For My Children And Parents**

You can monitor the overall sleep patterns and room environment of your children and parents .

- 1. Connect power to the device.
- \* External battery compatible (4~5 days based on 20,000mAh)
- 2. If you press the button shown in picture 2 after applying the power, the blue LED will be flashed.