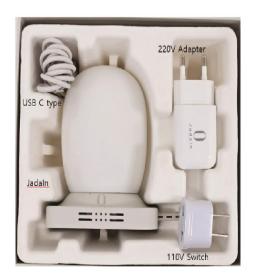

### **Another Application For My Children And Parents**

You can monitor the overall sleep patterns and room environment of your children and parents .

- 1. Connect power to the device.
- \* External battery compatible (4~5 days based on 20,000mAh)
- 2. If you press the button shown in picture 2 after applying the power, the blue LED will be flashed.