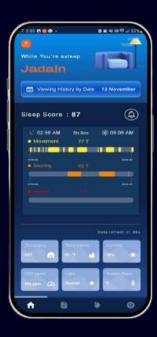

## Sleep Diagnosis & Reports

You can check the overall sleep time, tossing and turning, snoring, sleep apnea, and sleep logs.

Analyzes temperature, humidity, illuminance, carbon dioxide concentration and step counts.

### While You're Asleep

Triggers an alarm when sleep apnea lasts more than 10 seconds