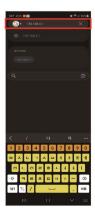

(If you enter the wrong WiFi password, you can't connect Run from scratch.)

- 8. Google Play or APP Store "Jadain" Scan and install.
- 9. Enter the serial number attached to the back of the device in the settings menu device connection succeeded!!