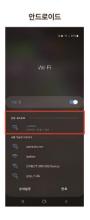

- 6. When the following window opens, select the WiFi you are using.
- \* If there is no your WiFi in the list, unplug the power and start from "1" again.
- 7. Enter your WiFi password and press "connect".
- \* At this time, light flashes slowly with various colors after 1 or 2 minutes, the connection is successful!