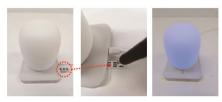

### **Another Application For My Children And Parents**

You can monitor the overall sleep patterns and room environment of your children and parents .

- 1. Connect power to the device.
- \* External battery compatible (4~5 days based on 20,000mAh)
- 2. If you press the button shown in picture 2 after applying the power, the blue LED will be flashed.

10. Each time you press the button shown in picture 2, you can change the color of the mood light to daylight, blue, purple, and various colors.

1

2