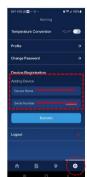

(If you enter the wrong WiFi password, you can't connect Run from scratch.)

- 8. Google Play or APP Store "Jadain" Scan and install.
- 9. Enter the serial number attached to the back of the device in the settings menu device connection succeeded!!