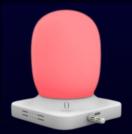

10. Each time you press the button shown in picture 2, you can change the color of the mood light to daylight, blue, purple, and various colors.

1

2