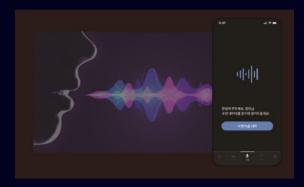

### **Listen To My Snoring**

Using deep learning algorithms, Jadaln captures and recognizes sounds while you are asleep.