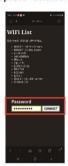

- 6. When the following window opens, select the WiFi you are using.
- \* If there is no your WiFi in the list, unplug the power and start from "1" again.
- 7. Enter your WiFi password and press "connect".
- \* At this time, light flashes slowly with various colors after 1 or 2 minutes, the connection is successful!

(If you enter the wrong WiFi password, you can't connect Run from scratch.)

- 8. Google Play or APP Store "Jadain" Scan and install.
- 9. Enter the serial number attached to the back of the device in the settings menu device connection succeeded!!