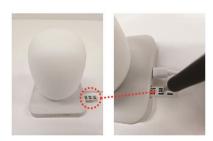

### **Another Application For My Children And Parents**

You can monitor the overall sleep patterns and room environment of your children and parents .

- 1. Connect power to the device.
- \* External battery compatible (4~5 days based on 20,000mAh)
- 2. If you press the button shown in picture 2 after applying the power, the blue LED will be flashed.

10. Each time you press the button shown in picture 2, you can change the color of the mood light to daylight, blue, purple, and various colors.

1

2