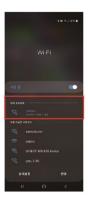

2 Blinking blue

3. Open the WiFi window and select "Jadaln". Enter the password "12345678"

4. After checking the message "Unavailable or Disconnected Internet". Ignore the message, Go to next step, 5

5. Enter "192.168.4.1" in the Internet address bar (iPhone is Sagari). (Re–enter 192.168.4.1 in case of page error)

- 6. When the following window opens, select the WiFi you are using.
- \* If there is no your WiFi in the list, unplug the power and start from "1" again.
- 7. Enter your WiFi password and press "connect".
- \* At this time, light flashes slowly with various colors after 1 or 2 minutes, the connection is successful!